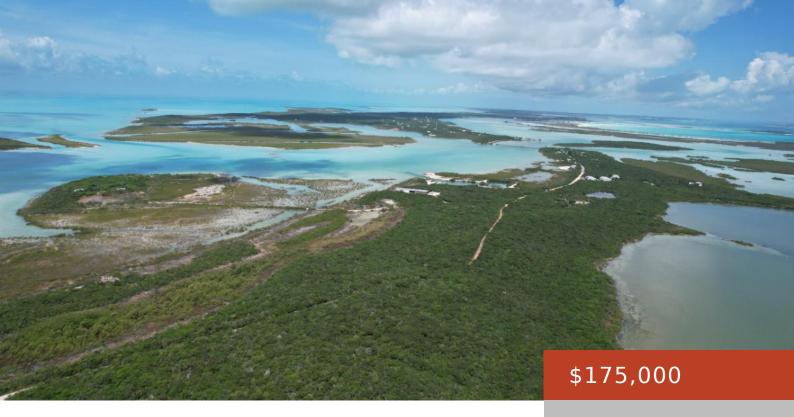

#### **RED HILL**

https://bahamabeachrealty.com

Opportunity is knocking. This lot/acreage located in Little Exuma offers a place of tranquility and beauty. The land is just minutes from the Ferry Bridge that connects to Great Exuma and is roughly 10 miles East of George Town. The property is unique as it is situated on the Sothern side of the road fronting...

## **Miscellaneous**

**Site Influences:** Easy Access, Family Oriented, View - Ocean, Southern Exp, Quiet Area, Waterfront - Ocean, Road - Gravel, Level Lot, Marina Nearby, Rocky Shore, Harbour