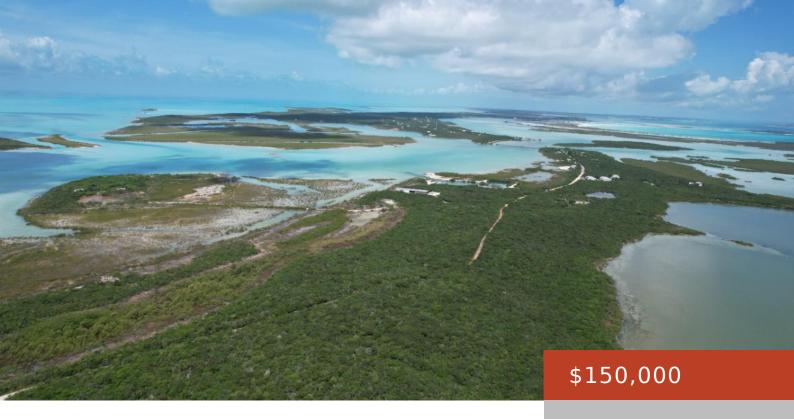

#### **RED HILL**

https://bahamabeachrealty.com

Opportunity is knocking. This lot/acreage located in Little Exuma offers a place of tranquility and beauty. The land is just minutes from the Ferry Bridge that connects to Great Exuma and is roughly 10 miles East of George Town. The property is unique as it is situated on the Sothern side of the road fronting...

## **Miscellaneous**

**Site Influences:** Easy Access, Family Oriented, View - Ocean, Southern Exp, Quiet Area, Waterfront - Ocean, Road - Gravel, Level Lot, Marina Nearby, Rocky Shore, Harbour