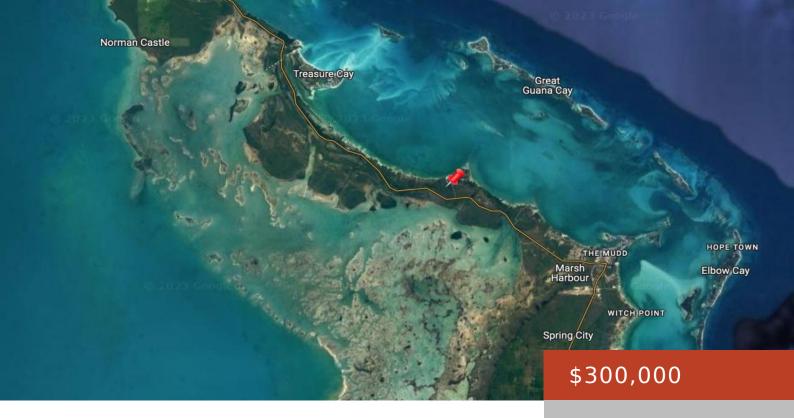

### **RED BAYS, ABACO**

https://bahamabeachrealty.com

Don't miss out on this 10 acre investment opportunity in Abaco just 15 minutes away from Marsh Harbour's Leonard Thompson International Airport. Ideally located midway between Marsh Harbour and Treasure Cay, this property is about 1/2 a mile South of the new Red Bay Ferry Dock Terminal and the upcoming Red Bay Marina and Yacht...

## Miscellaneous

**Legal Description:** 10 Acres at Red Bays, Abaco approximately 8 miles NW of **Road:** Street

Marsh Harbour