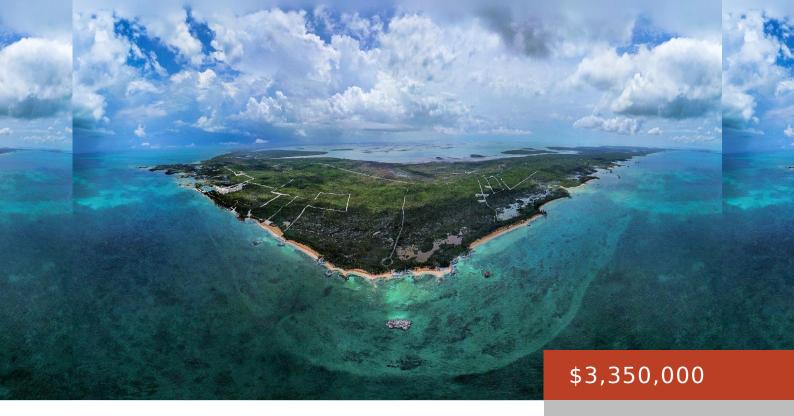

## S.C BOOTLE HIGHWAY

https://bahamabeachrealty.com

Discover a once-in-a-generation opportunity to own 67.42 acres of pristine Abaco coastline, where dramatic  $70\hat{a}_{\square}$  high hills descend into over 1,000+ feet of soft red sand beachfront along the Sea of Abaco. This developer $\hat{a}_{\square}$ s dream boasts panoramic views of the Western Marls and the Sea of Abaco, lush wetlands eligible for Crown Land grants, and...

# **Miscellaneous**

**Legal Description:** 67.42 Acres near Red Bay, comprising portions of Grants B3-38, B3-37, B21-91 and

B-81

**Site Influences:** Central location, Easy Access, Highway Access, Hillside, Private Setting, View - Ocean, Southern Exp, Treed Lot, Wooded Area, Recreation Nearby, Quiet Area, Waterfront - Ocean, Acreage, Road - Gravel, Marina Nearby, Potential

Recreation, Beach Front, Rocky Shore