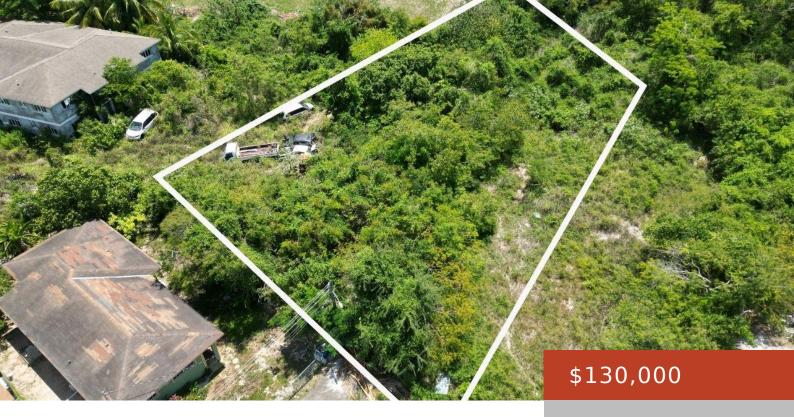

## RASPBERRY COURT

https://bahamabeachrealty.com

Discover the perfect investment opportunity with this multi-family lot located in the quiet and peaceful community of Fox Hill. Ideal for building rental units or a spacious family residence, this property offers both tranquility and convenience. Nestled in a well-established neighborhood, the lot is just minutes away from grocery stores, schools, bus stops, and popular...

## **Basics**

Category: Lots/Acreage

Bathrooms: 0 baths

**Lot size: 10002** sq ft

Island: New Providence/Paradise Island

Sale or Rent: For Sale Only

**MLS ID:** 62705

Bedrooms: 0 beds

**Area: 10002** sq ft

**Currency:** BSD

**Lot:** 7

**Date Listed:** 2025-05-30T00:00:00

Construction: None