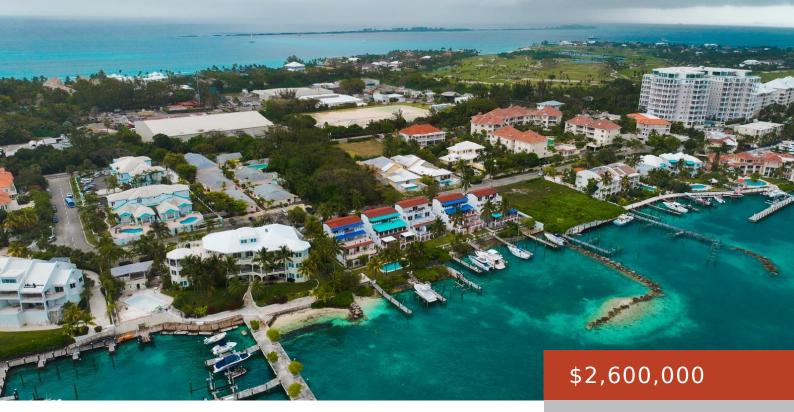

**#5, CLOISTER DRIVE** https://bahamabeachrealty.com

PARADISE ISLAND WATERFRONT 4 STORY HOME A 4 story mansion of a family home, boasting 5 bedrooms, 6 Å<sup>1</sup>/<sub>2</sub> baths, located at the south western end of the San Marino complex. So very special a property and the only San Marino building that is a single home. Boasting magnificent views from each of its 3... • 5 beds

## Miscellaneous

Site Influences: Waterfront - Ocean

Monthly Assessment: \$2,670

Call us now

Email: info@bahamabeachrealty.com