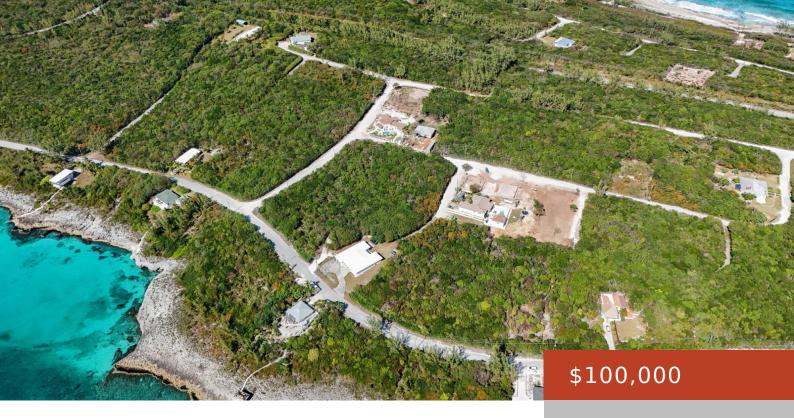

#### **RAINBOW BAY SUBDIVISION**

https://bahamabeachrealty.com

Discover your slice of paradise with this well-priced ocean-view lot in Rainbow Bay, Eleuthera. Spanning 19,200 square feet on a quiet cul-de-sac, this generously sized lot offers slight elevation, granting breathtaking views of the turquoise waters on the southwest side of the island. The charming community in Central Eleuthera is renowned for its stunning beaches,...