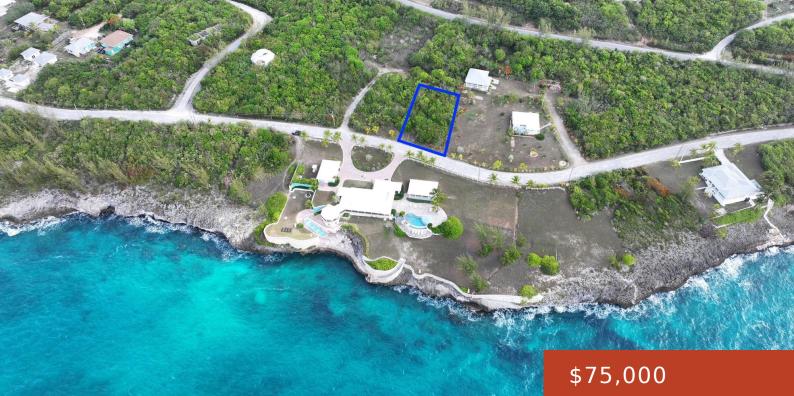

#### **RAINBOW BAY SUBDIVISION**

https://bahamabeachrealty.com

Stunning residential lot in Rainbow Bay, Eleuthera Bahamas, located on Lazy Shore Road, Lot 39, Block 13, Section A, is just a few feet from Rainbow Bayâ s main beach. This site has great elevations of 63 feet up to 80 feet and has beautiful indigenous coppice, including rare indigenous trees and amazing palms and is...

### Basics

Category: Lots/Acreage Bathrooms: 0 baths Lot size: 9760 sq ft Block: 13 Lot: 39 Date Listed: 2025-06-18T00:00:00

Bedrooms: 0 beds Area: 0 sq ft Currency: USD Island: Eleuthera Sale or Rent: For Sale Only MLS ID: 62923

### Miscellaneous

Site Influences: View - Ocean, Waterfront - Ocean

Email: info@bahamabeachrealty.com