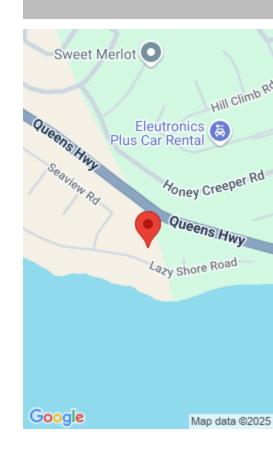

## Miscellaneous

**Legal Description:** Lot 38, Block 13, Rainbow Bay, Eleuthera

Road: Street

**Site Influences:** Family Oriented, Shopping Nearby, Quiet Area, Recreational

Call us now

Email: info@bahamabeachrealty.com