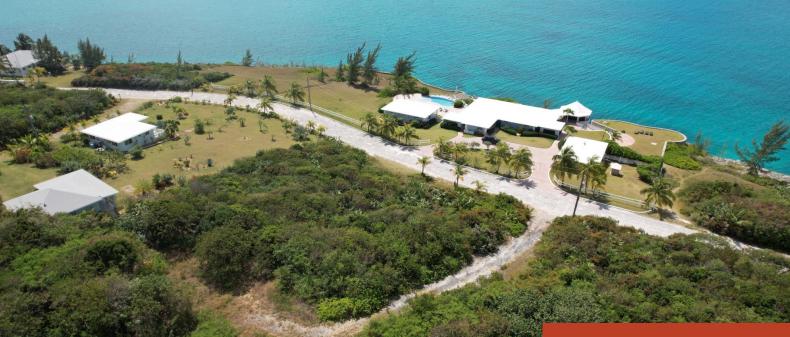

RAINBOW BAY

This sizeable lot is located on the sought after Caribbean side of Rainbow Bay and features partial ocean views of the turquoise Bahamian waters with elevations up to 75 ft. Rainbow Bay is a trending community popular for second homeowners and provides a stable investment opportunity when considering homes for short term vacation use. It...