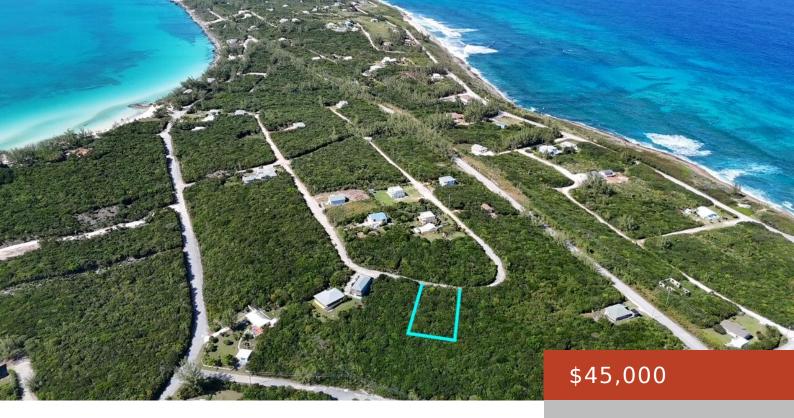

## **RAINBOW BAY SUBDIVISION**

https://bahamabeachrealty.com

Stunning residential lot, off Wandering Shore drive, on Rainbow Hill Circle, Lot 14 Block 29 is just a few hundred yards from Rainbow Bay beach. This beautifully positioned site has nice elevations and has an abundance of indigenous trees, native coppice and palms and is home to a wide array of bird life and other...

## **Basics**

**Category:** Lots/Acreage

Bathrooms: 0 baths

**Lot size: 14000** sq ft

Block: 29

**Lot:** 14

**Date Listed:** 2024-11-13T00:00:00

Bedrooms: 0 beds