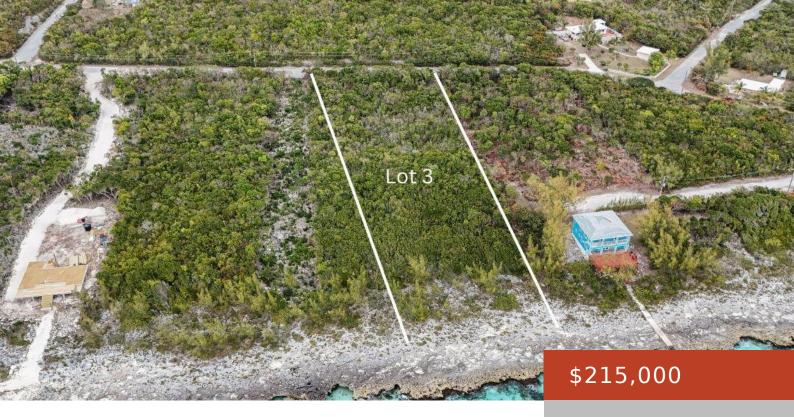

#### **RAINBOW BAY SUBDIVISION**

https://bahamabeachrealty.com

Discover the perfect canvas for your island dream home on lot 3 Rainbow Bay â a a stunning waterfront property spanning over an acre. Situated on the tranquil, southwestern shore of Eleuthera, this prime location offers breathtaking ocean views and direct access to the sparkling turquoise waters. Wake up to spectacular sunrises over the Atlantic to...

## **Basics**

Category: Lots/Acreage

Bathrooms: 0 baths

**Lot size: 43996** sq ft

**Island:** Eleuthera

Sale or Rent: For Sale Only

**MLS ID:** 61814

Bedrooms: 0 beds

Area: 0 sq ft

**Currency:** BSD

**Lot:** 3

**Date Listed:** 2025-03-28T00:00:00