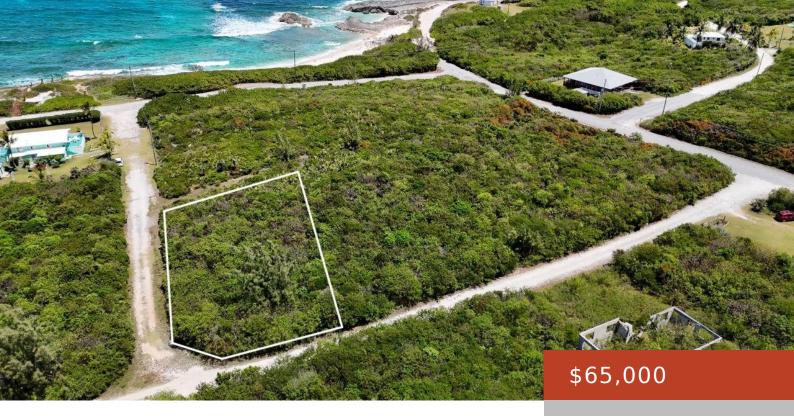

#### **RAINBOW BAY SUBDIVISION**

https://bahamabeachrealty.com

Lot 10, Block 21A, Section C, Rainbow Bay is a corner lot just steps away from Hidden Beach in a beautiful alcove located on the Atlantic side of the island of Eleuthera, Bahamas. This lot offers 10,000 square feet of beautiful indigenous coppice, a low maintenance landscaped garden ready for to go. Situated on Skipper...

### **Basics**

Category: Lots/Acreage

Bathrooms: 0 baths

**Lot size: 10000** sq ft

Block: 21A

**Lot:** 10

**Date Listed:** 2024-11-25T00:00:00

Bedrooms: 0 beds