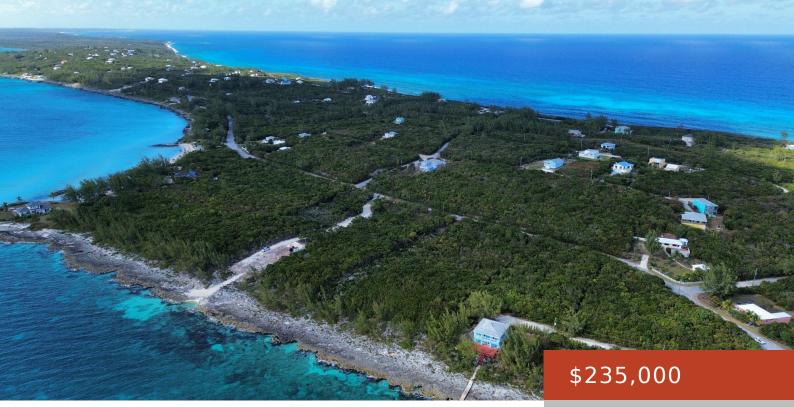

#### **RAINBOW BAY ELEUTHERA**

https://bahamabeachrealty.com

Nestled on 1.127 acres of serene, shallow, and protected waterfront, this property offers an exceptional slice of paradise. Its prime location is just a 5 minute stroll from the pristine sands of Rainbow Bay Beach. It is perfectly positioned for easy access, with a 40 minute drive to North Eleuthera International Airport and only 20...

### Miscellaneous

**Site Influences:** View - Ocean, Shopping Nearby, Recreation Nearby, Quiet Area, Waterfront - Ocean, Acreage

Call us now

Email: info@bahamabeachrealty.com