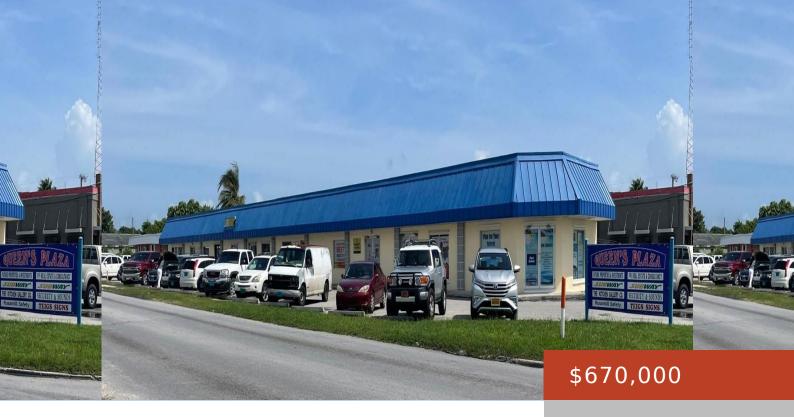

## 1A, QUEENS HIGHWAY; QUEENS PL

https://bahamabeachrealty.com

Prime Commercial/Retail Plaza for Sale in the heart of Freeport. The building is 4600 sq feet and sits on  $\sim 3/4$  of an acre of valuable corner lot property. It has an excellent ROI with multiple shop/office units that are fully rented. Ideal location as the building has been fortunate to be located in a...

## **Basics**

Category: Building and Land Type: Retail

**Area: 4600** sq ft **Lot size: 31250** sq ft

Currency: BSD Block: E Island: Grand Bahama/Freeport Lot: 1A

Sale or Rent: For Sale Only Date Listed: 2024-10-28T00:00:00

**Business Name:** Queen's Plaza **MLS ID:** 58778

## **Amenities & Features**

**Amenities:** Air Conditioning Fully, Fenced, Highway Access, Shopping Area, Store Front, Tenant Improvement

## **Miscellaneous**

**Legal Description:** Lot 1A Block E CIA **Commercial:** Retail & Offices

Land and Services: Highway Access, Corner Site