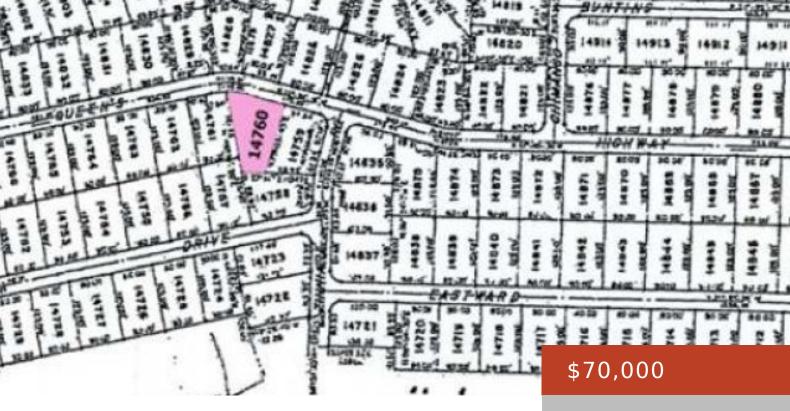

### **EXUMA, QUEENS HIGHWAY**

https://bahamabeachrealty.com

Multi dwelling vacant lots are situated going towards Emerald Bay. This property is actually open zoning and can be used for commercial purpose. This property is ideal for a shopping centre or a small business and is centrally located not far from the Sandals Resort and Emerald Bay Marina. The property adjacent is also for...

#### **Basics**

Category: Lots/Acreage

Bathrooms: 0 baths **Lot size: 11000** sq ft

Island: Exuma & Exuma Cays

Sale or Rent: For Sale Only

MLS ID: 60101

Bedrooms: 0 beds

**Area: 11000** sq ft

**Currency: BSD** 

**Lot:** 14760

**Date Listed:** 2024-11-18T00:00:00

## **Miscellaneous**

**Legal Description:** 14760 Queens **Site Influences:** Golf Course Nearby, Highway

highway and zinnia rd

Road: Street

Access, Shopping Nearby, Road - Gravel, Marina Nearby

Email: info@bahamabeachrealty.com