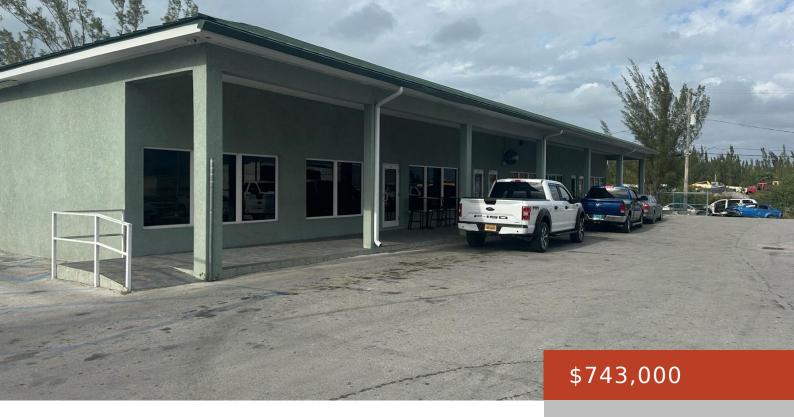

## **QUEEN'S HIGHWAY**

https://bahamabeachrealty.com

Located in the highly sought-after Civic Industrial area just off Queenâ∏s Highway, this exceptional commercial property presents a rare investment opportunity. Sitting on a generous 0.5-acre lot (21,780 sq ft) and elevated for optimal visibility and drainage, the building spans 6,184 square feet and comprises five fully leased rental units. Each unit is equipped with...

## **Basics**

Category: Building and Land

**Area: 6184** sq ft

Year built: 2017

Block: II Lot: 8B

**Date Listed:** 2025-04-29T00:00:00

Type: Other

**Lot size: 21780** sq ft

## **Miscellaneous**

**Legal Description:** Civic Industrial Area Block II Lot 8B **Commercial:** Retail & Offices