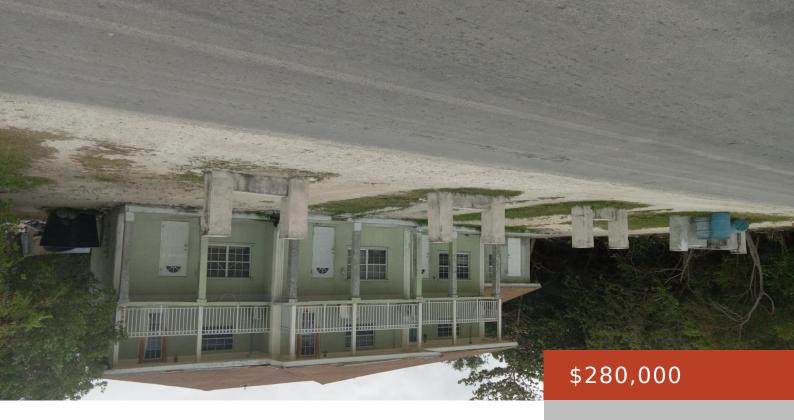

### **QUEEN'S HIGHWAY**

https://bahamabeachrealty.com

This triplex townhouse unit is within a short walking distance to the sea, there is also a one bedroom unit attac

- 7 beds
- 4 haths
- Triplex
- 4260 sq ft

## **Basics**

Category: Triplex Bedrooms: 7 beds

Bathrooms: 4 baths Half baths: 3 half baths

**Area: 4260** sq ft **Lot size: 10000** sq ft

Year built: 2003 Currency: BSD

**Island:** Andros **Lot:** 36

Sale or Rent: For Sale Only Date Listed: 2025-03-08T00:00:00

# **Building Details**

Foundation: Yes Construction: Concrete Block

Floor covering: 2 Exterior material: Finished Concrete

**Roof:** Asphalt Shingle Parking: Open

#### **Amenities & Features**

Sewer: Septic - Yes Style: Apartment

Air conditioning (Condo): None Water: City

Outdoor Area (Condo): Private Yard, Porch Amenities: Additional Accom., Short Term

Allowed