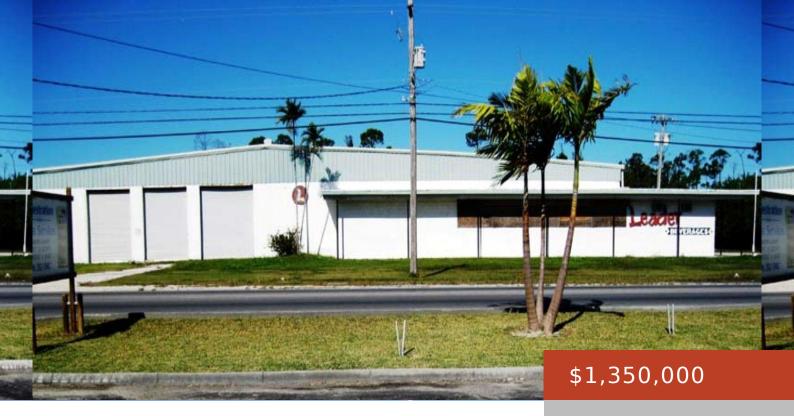

## 6A CIVIC INDUSTRIAL AREA, QUEEN'S HWY, FREEPORT, THE BAHAMAS

https://bahamabeachrealty.com

.An exceptional opportunity to acquire 5.1 acres of industrial-zoned land with significant street frontage on Queenâ $\square$ S Highway, the main commercial corridor of Grand Bahama. This property includes a 21,000 sq. ft. warehouse/industrial facility, partially fenced (two sides), and offers ample room for future expansion or development. Key Features:  $\hat{A}$   $\hat{A}$   $\hat{A}$   $\hat{A}$   $\hat{A}$  Zoning: Industrial  $\hat{A}$  ideal for manufacturing, logistics,...