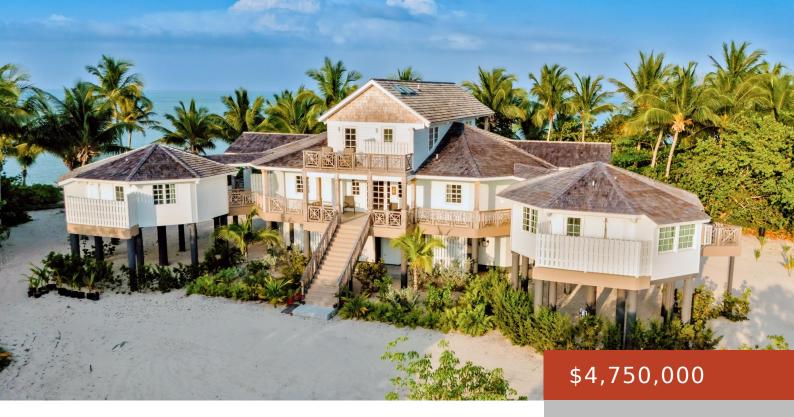

#### **QUEEN PINEAPPLE**

https://bahamabeachrealty.com

The majestic Queen Pineapple Villa is the latest and most soughtafter oceanfront estate on Kamalame Cay. Nestled on the awardwinning island off the Androsian coast, Queen Pineapple is the ultimate vacation bungalow fit for an entourage of family and guests. Constructed with 5 bedrooms, 5.5. baths and 4,630 sq. ft. air-conditioned space, the property holds...

- 5 heds
- 5 baths
- Single Family Home
- 8680 sq ft

Call us now

Email: info@bahamabeachrealty.com