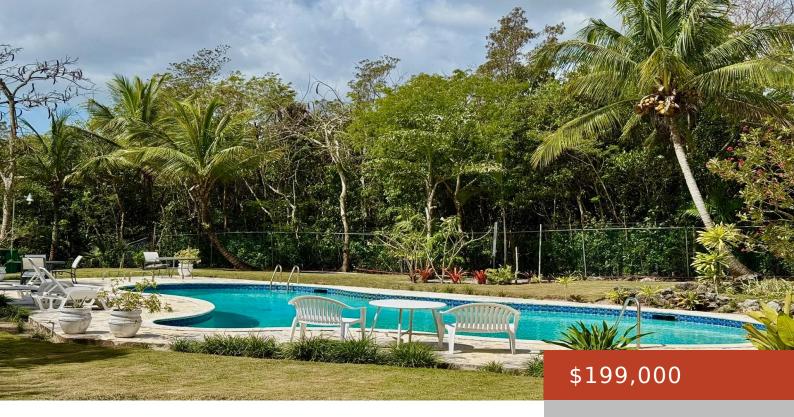

#### PROSPECT RIDGE WEST CONDO

https://bahamabeachrealty.com

This 571 sq.ft. 1 bedroom 1 bathroom penthouse is in a gated complex overlooking the Baha Mar golf course with a pool and garden plus a full backup generator and one assigned parking space. It is unfurnished with impact-resistant windows and needs some TLC to make it perfect for one's needs. Ideal for a first-time...

### **Amenities & Features**

**Laundry:** Shared **Sewer:** Septic - Yes

**Style:** Penthouse **Shared Amenities:** Elevator

Air conditioning (Condo): Other Water: Drilled Well

Outdoor Area (Condo): Pool Amenities: Impact Windows, Stand-by Generator,

Swimming Pool, Unfurnished