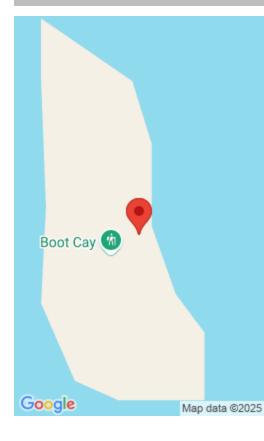

## SADDLEBACK CAY

https://bahamabeachrealty.com

Boasting elevations towering to 90 feet, at 52 acres Saddleback Cay is the largest private island with the highest elevations currently for sale in the Northern Exumas. Anchored between Highbourne Cay – 5 miles to the North – and Normanâ cay – only 350â to the South – Saddleback Cay presents an extraordinary opportunity for...