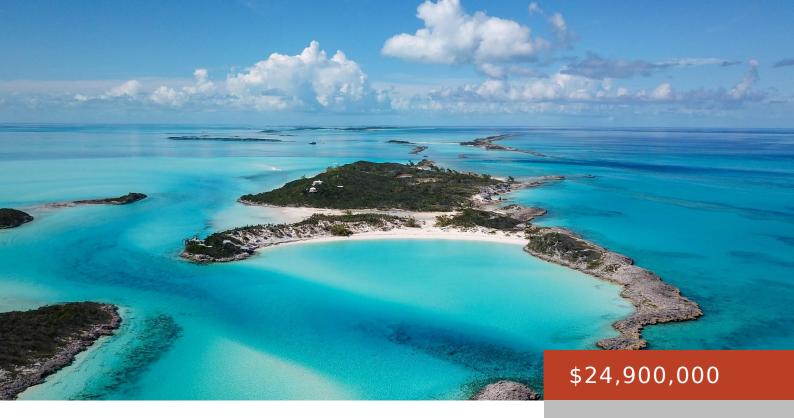

## SADDLEBACK CAY

https://bahamabeachrealty.com

Boasting elevations towering to 90 feet, at 52 acres Saddleback Cay is the largest private island with the highest elevations currently for sale in the Northern Exumas. Anchored between Highbourne Cay – 5 miles to the North – and Normanâ cay – only 350â to the South – Saddleback Cay presents an extraordinary opportunity for...