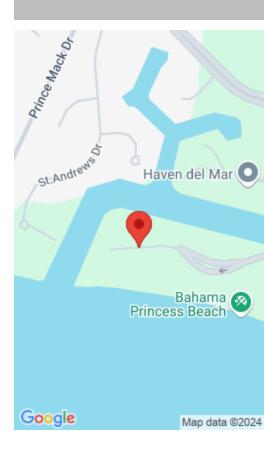

# **28, PRINCESS ISLE**

https://bahamabeachrealty.com

Nestled within the prestigious gated community of Princess Isle on Grand Bahama, this spectacular beachfront property offers unparalleled luxury and privacy. Boasting 137 feet of direct beach frontage, this 1.49-acre parcel is zoned for single-family residential use, making it the perfect canvas for creating a private oasis. Key Features: Prime Location: Situated in one of...

### Basics

Category: Lots/Acreage Bathrooms: 0 baths Lot size: 64904 sq ft Block: 41 Lot: 28 Date Listed: 2024-11-07T00:00:00

Bedrooms: 0 beds Area: 0 sq ft Currency: BSD Island: Grand Bahama/Freeport Sale or Rent: For Sale Only MLS ID: 60029