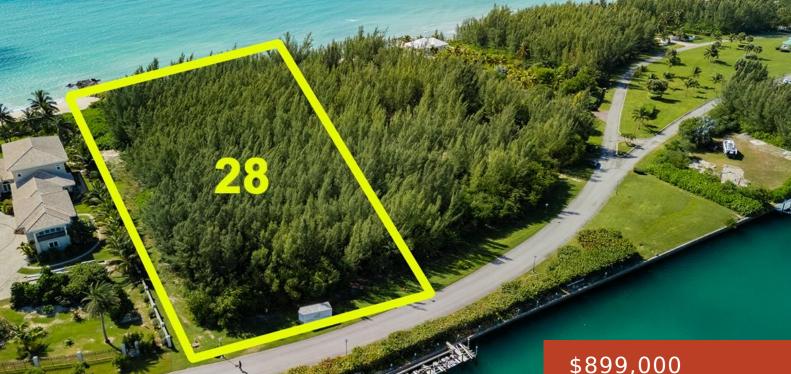

# **28, PRINCESS ISLE**

https://bahamabeachrealty.com

Nestled within the prestigious gated community of Princess Isle on Grand Bahama, this spectacular beachfront property offers unparalleled luxury and privacy. Boasting 137 feet of direct beach frontage, this 1.49-acre parcel is zoned for single-family residential use, making it the perfect canvas for creating a private oasis. Key Features: Prime Location: Situated in one of...

### Basics

Category: Lots/Acreage Bathrooms: 0 baths Lot size: 64904 sq ft Block: 41 Lot: 28 Date Listed: 2024-11-07T00:00:00

Bedrooms: 0 beds Area: 0 sq ft Currency: BSD Island: Grand Bahama/Freeport Sale or Rent: For Sale Only MLS ID: 60029

### Miscellaneous

Legal Description: Princess Isle Lots 28 Monthly Assessment: \$541 Site Influences: Beach Front, Canal Front Road: Street

Call us now

Email: info@bahamabeachrealty.com