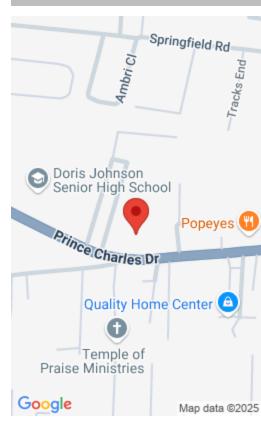

## PRINCE CHARLES PLAZA

https://bahamabeachrealty.com

The Prince Charles Drive Plaza is located on the main Prince Drive just east of Doris Johnson High School. It sits on an 8,000 square feet lot. It is surrounded by other businesses, and it is accessible to residents. All amenities are available, and all utilities are accessible. The owner is very motivated.