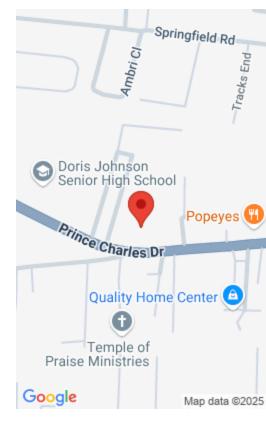

## PRINCE CHARLES LARGE COMMERCIAL COMPLEX

https://bahamabeachrealty.com

The Prince Charles Drive Large Commercial Complex sits on 0.661 of an acre, and it is located on the main Prince Drive. It is ideal for a multipurpose, commercial Plaza business venture such as a guest house, motel, food storer, Industrial Business or a multi-residence townhouse complex. It is surrounded by other businesses, and it...

## **Miscellaneous**

**Legal Description:** Plaza Charles Drive Large Commercial Complex, Lot **Commercial:** Mixed 2, Prince Charles Drive, East, Nassau Bahamas.