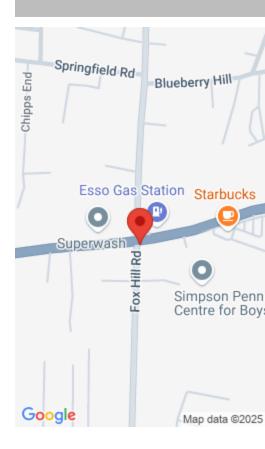

#### PRINCE CHARLES DRIVE

https://bahamabeachrealty.com

Commercial property located busy intersection of Prince Charles Dr. and Fox Hill Rd., near shopping, gas stations, grocery stores, laundromat and schools.

## Miscellaneous

**Legal Description:** Property situated on the corner of Prince Charles Drive and Fox Hill Road, Nassau, New Providence, BAHAMAS.

Site Influences: Central location, Easy Access, Highway Access