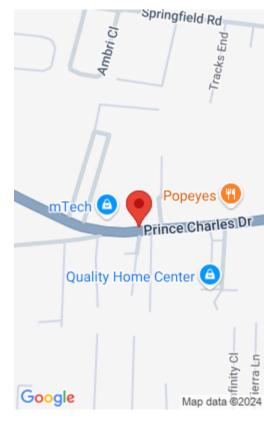

## **PRINCE CHARLES DRIVE**

https://bahamabeachrealty.com

Seize a lucrative opportunity with this expansive 1.40-acre commercial lot, strategically located in the bustling eastern area of Prince Charles. This prime parcel is nestled amid a vibrant mix of thriving shopping centers, reputable schools, and flourishing residential neighborhoods, ensuring high visibility and robust foot traffic.

## **Basics**

Call us now

Email: info@bahamabeachrealty.com

Category: Land Only

Island: New Providence/Paradise Island

**Date Listed:** 2024-07-30T00:00:00

**Currency:** BSD

Sale or Rent: For Sale Only