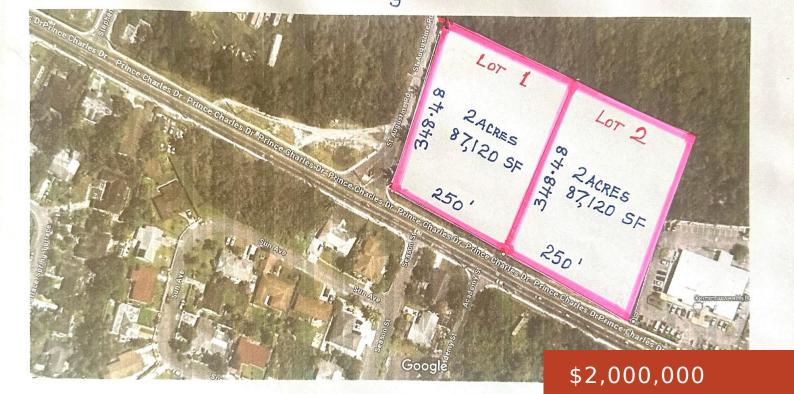

### PRINCE CHARLES DRIVE 2-ACRE LOT #2

https://bahamabeachrealty.com

Impeccable and captivating prime commercial acreage on Prince Charles Drive. This breathtaking land has endless potential for the visionary investor. This prime location is one of the most valuable parcels of real estate on Prince Charles Drive, and it sits in the heart of a commercial hub. It is situated just to the west on...

## **Basics**

Category: Land Only

**Lot size: 87120** sq ft

Island: New Providence/Paradise Island

Sale or Rent: For Sale Only

**MLS ID:** 58431

Type: Other

**Currency: BSD** 

**Lot:** 2

**Date Listed:** 2024-07-08T00:00:00

# **Miscellaneous**

**Legal Description:** PRINCE CHARLES DRIVE 2-ACRE LOT #2 **Restrictions:** Other

Land and Services: Fully Sewered, Highway Access, Level, Shopping

Nearby, Visual exposure