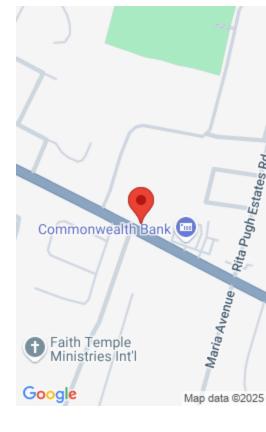

## PRINCE CHARLES DRIVE 2-ACRE LOT #1

https://bahamabeachrealty.com

Impeccable and captivating prime commercial acreage on Prince Charles Drive. This breathtaking land has endless potential for the visionary investor. This prime location is one of the most valuable parcels of real estate on Prince Charles Drive, and it sits in the heart of a commercial hub. It is situated just to the west on...

## **Miscellaneous**

**Legal Description:** PRINCE CHARLES DRIVE 2-ACRES, LOT #1 **Restrictions:** Other

Land and Services: Fully Sewered, Highway Access, Level, Shopping

Nearby, Visual exposure