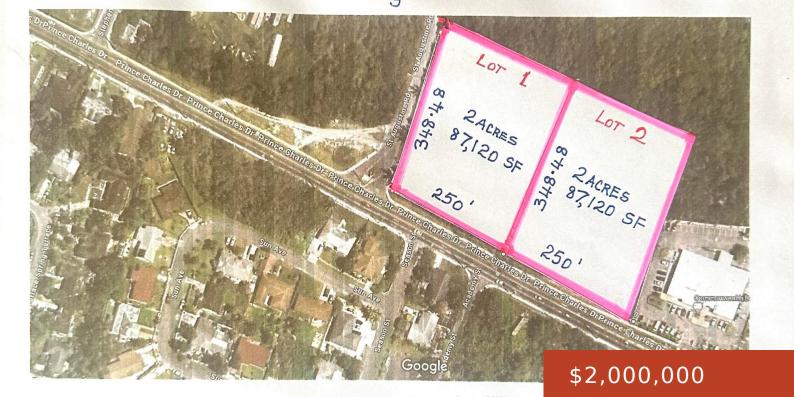

## PRINCE CHARLES DRIVE 2-ACRE LOT #1

https://bahamabeachrealty.com

Impeccable and captivating prime commercial acreage on Prince Charles Drive. This breathtaking land has endless potential for the visionary investor. This prime location is one of the most valuable parcels of real estate on Prince Charles Drive, and it sits in the heart of a commercial hub. It is situated just to the west on...

## **Basics**

Category: Land Only

**Lot size: 87120** sq ft

Island: New Providence/Paradise Island

Sale or Rent: For Sale Only

**MLS ID:** 58430

Type: Other

**Currency:** BSD

Lot: 1

**Date Listed:** 2024-07-08T00:00:00

## **Miscellaneous**

**Legal Description:** PRINCE CHARLES DRIVE 2-ACRES, LOT #1 **Restrictions:** Other

Land and Services: Fully Sewered, Highway Access, Level, Shopping

Nearby, Visual exposure