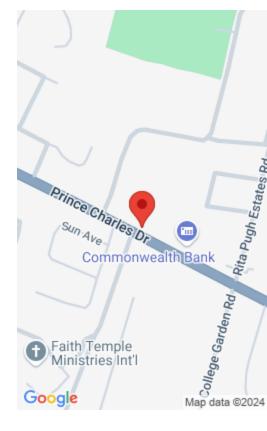

## PRINCE CHARLES DRIVE 1.84 ACRES - LOT #1

https://bahamabeachrealty.com

Impeccable and captivating prime commercial acreage on Prince Charles Drive. This breathtaking land has endless potential for the visionary investor. This prime location is one of the most valuable parcels of real estate on Prince Charles Drive, and it sits in the heart of a commercial hub. It is situated just to the west on...

## **Amenities & Features**

Amenities: Highway Access, Shopping Area, Signs Allowed