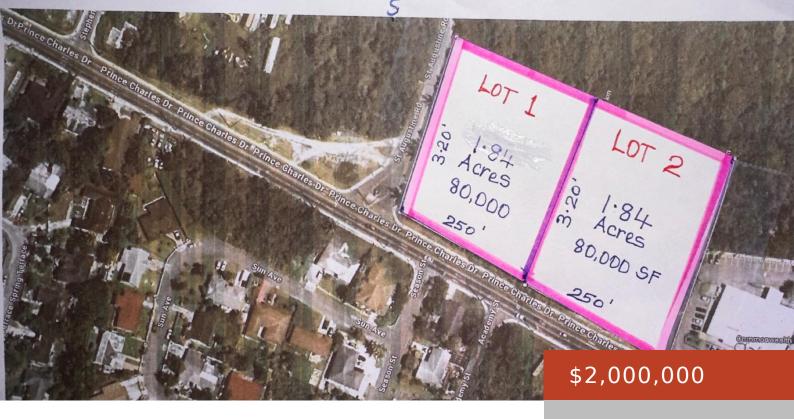

## PRINCE CHARLES DRIVE 1.84 ACRES - LOT #1

https://bahamabeachrealty.com

Impeccable and captivating prime commercial acreage on Prince Charles Drive. This breathtaking land has endless potential for the visionary investor. This prime location is one of the most valuable parcels of real estate on Prince Charles Drive, and it sits in the heart of a commercial hub. It is situated just to the west on...

## **Basics**

Category: Land Only

Lot size: 80000 sq ft

Island: New Providence/Paradise Island

Sale or Rent: For Sale Only

**MLS ID:** 58430

Type: Other

**Currency:** BSD

Lot: 1

**Date Listed:** 2024-07-08T00:00:00

## **Miscellaneous**

**Legal Description:** PRINCE CHARLES DRIVE 1.84 ACRES, LOT #1 **Restrictions:** Other

Land and Services: Fully Sewered, Highway Access, Level, Shopping

Nearby, Visual exposure