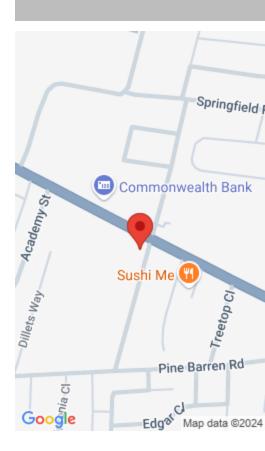

## **BUILDING 2, PRINCE CHARLES DRIVE**

https://bahamabeachrealty.com

Prime commercial opportunity on the bustling corner of Prince Charles Drive. and College Gardens, Featuring two lots totaling 14,264 sq ft with a 9,744 sq ft building consisting of (8) 2bedroom, 1 Bath apartments & (8) 1-Bedroom, 1 Bath apartments. The property is zoned for Multi-family/Commercial. Ideally located across from Commonwealth Bank and adjacent to...