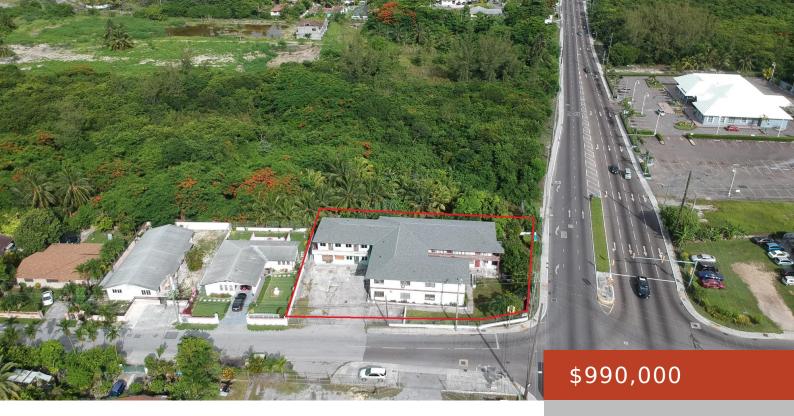

## **BUILDING 2, PRINCE CHARLES DRIVE**

https://bahamabeachrealty.com

Prime commercial opportunity on the bustling corner of Prince Charles Drive. and College Gardens, Featuring two lots totaling 14,264 sq ft with a 9,744 sq ft building consisting of (8) 2bedroom, 1 Bath apartments & (8) 1-Bedroom, 1 Bath apartments. The property is zoned for Multi-family/Commercial. Ideally located across from Commonwealth Bank and adjacent to...

## Basics

Category: Building and Land Year built: 1994 Island: New Providence/Paradise Island Sale or Rent: For Sale Only Multi-Family: Other Area: 9744 sq ft Currency: BSD Lot: 33 & C34 Date Listed: 2024-07-30T00:00:00 MLS ID: 58690