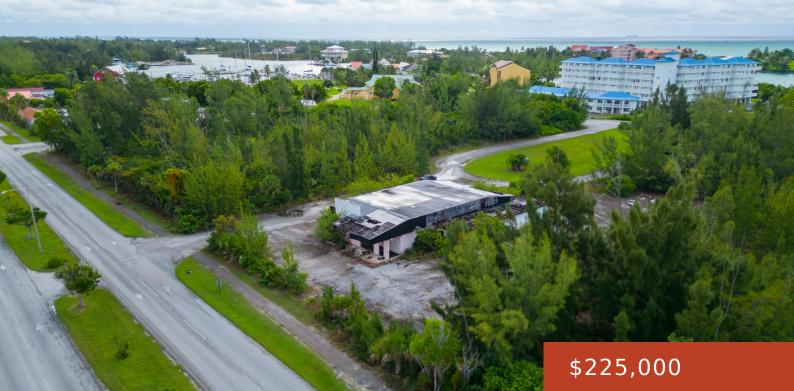

## MIDSHIPMAN ROAD

https://bahamabeachrealty.com

Unlock the potential of this 0.88-acre commercial lot on Midshipman Road, situated in the bustling Lucaya area. This prime location is only 2 minutes from The Port Lucaya Marketplace & Marina and the Grand Lucayan Hotel, making it an attractive spot for investors as Grand Bahama continues to develop. With the highest zoning available, this...

## Basics

Category: Land Only Lot size: 38333 sq ft Block: 7 Lot: 3 Date Listed: 2024-10-11T00:00:00 Type: Other Currency: USD Island: Grand Bahama/Freeport Sale or Rent: For Sale Only MLS ID: 59708

Amenities: Highway Access