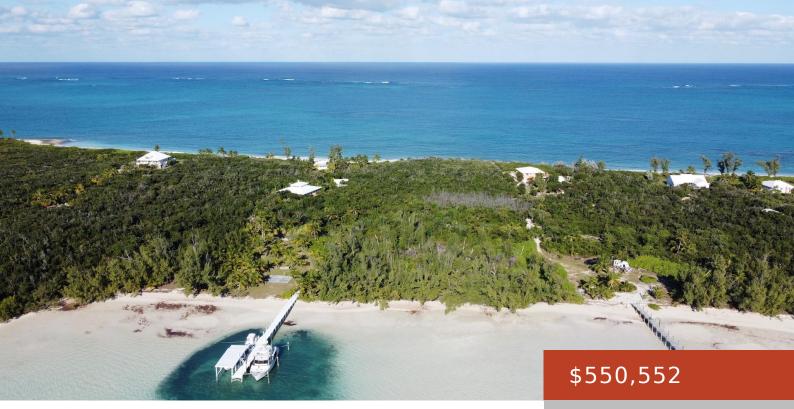

#### PRETTY PLACE SOUTH, COCO

https://bahamabeachrealty.com

Pretty Place South. A stunning beach front property on Green Turtle Cays sought after Coco Bay. The property offers 0.818 acre of level building site with 126' feet of beach front. Once the site is prepared for building by removing selective trees this will open up the property, allowing for amazing sunset views over Coco...

### Miscellaneous

**Legal Description:** A parcel of land being a portion of Lot No. 6 of the Coco Bay Crown Allotments approx. 2400 FT. south of the Northern End of Green Turtle Cay, Abaco Bahamas Site Influences: Family Oriented,View - Ocean,Treed Lot,Quiet Area,Pets Allowed,Beach Front