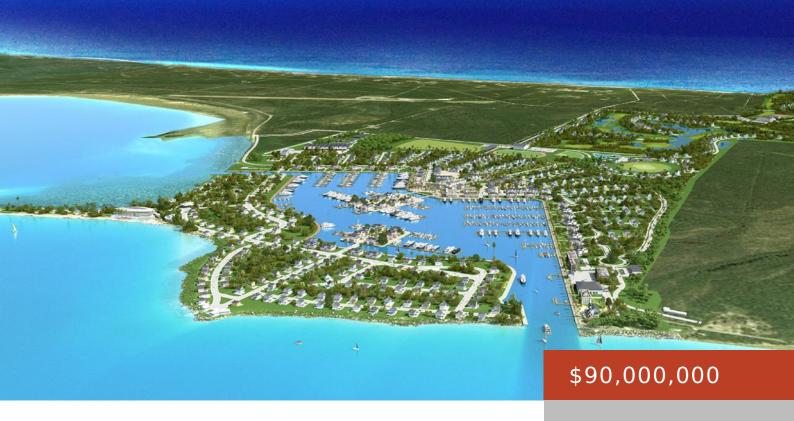

## PORT ST GEORGE N LONG ISLAND

https://bahamabeachrealty.com

At the northern end of Long Island lies over 890 acres of unspoiled beauty, the site of the planned Port St. George development, the Bahamasâ first large-scale eco engineered destination. This development concept comprises a residential resort including extensive hospitality and sporting components, a 640 berth marina as well as exquisite retail, dining and entertainment...