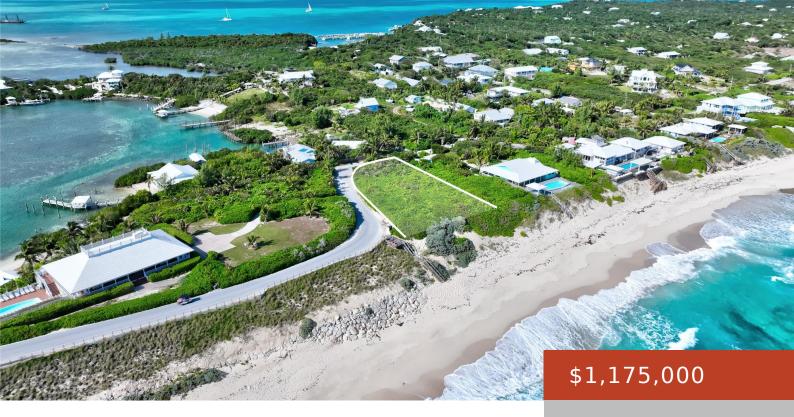

#### **PLAN SEA**

https://bahamabeachrealty.com

Discover an extraordinary opportunity to own a beachfront property in White Sound, located near Indicus, one of the islandâ or premier surf breaks. This 20,000-square-foot lot offers 127 linear feet of pristine sandy beach and is blanketed by lush native foliage, providing the perfect site to build your dream home. Enjoy panoramic views of the Atlantic...

### **Basics**

Category: Lots/Acreage

**Bathrooms: 0** baths

Lot size: 20000 sq ft

Island: Abaco

Subdivision: White Sound

**Date Listed:** 2024-12-13T00:00:00

Bedrooms: 0 beds

Area: 20000 sq ft

**Currency:** USD

**Lot:** 15,16

Sale or Rent: For Sale Only

**MLS ID:** 60531

### **Miscellaneous**

**Legal Description:** Lot 15 & 16, White Sound, Elbow

Cay

**Site Influences:** Adult Oriented, Central location, Easy Access, View - Ocean, Low Maint Yard, Shopping Nearby, Seniors Oriented, Road - Paved, Marina Nearby, Potential Recreation, Pets

Allowed, Beach Front