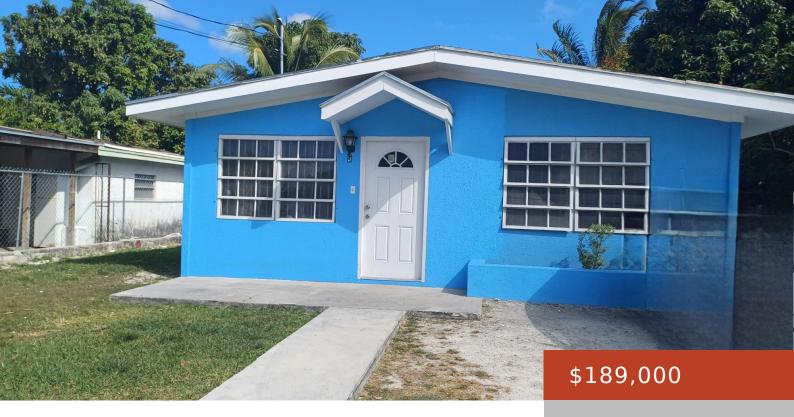

#### **PINEWOOD SF HOME**

https://bahamabeachrealty.com

Pinewood Gardens 3-bed 2-bath spectacular & impeccable home is for sale. It sits on a 5,000 square feet lot with 1,125 square feet of living space. This stunning home is close to bus stops, restaurants, parks, churches, schools, and just 5 minutes away from the Mall-At-Marathon. Enjoy this modernize home that can be a first-time...

- 3 heds
- 2 haths
- Single Family Home
- 5000 sq ft

Call us now

Email: info@bahamabeachrealty.com

### **Basics**

**Lot:** 1117

Category: Single Family Home Bedrooms: 3 beds

Bathrooms: 2 baths Area: 5000 sq ft

Lot size: 5000 sq ft Year built: 2000

**Currency:** BSD **Island:** New Providence/Paradise Island