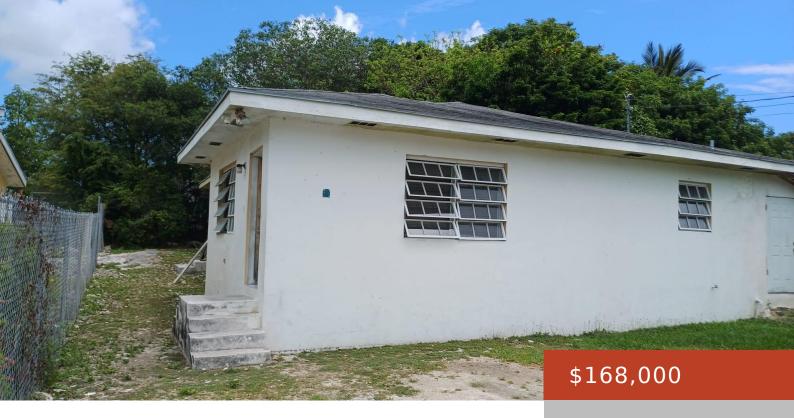

#### PINEWOOD GARDENS DUPLEX

https://bahamabeachrealty.com

Can you believe this low-priced elevated duplex in Pinewood Gardens? What a bargain? This 3-bed 2-bath and 2-bed 1-bath duplex is just for you. Situated at an elevation where there is no flooding, with a tiny bit of TLC this could be your dream investment. This duplex is very close to churches, schools, parks, police...

#### **Basics**

Category: Full Duplex Bedrooms: 5 beds

Bathrooms: 3 baths Area: 5000 sq ft

Lot size: 5000 sq ft Year built: 2000

**Currency:** BSD **Island:** New Providence/Paradise Island

**Lot:** 1601 **Sale or Rent:** For Sale Only

# **Building Details**

Foundation: Yes Insulation (Ceiling): No

Insulation (Walls): No Construction: Concrete Block

Floor covering: Ceramic Tile Basement: Slab

**Exterior material:** Finished Concrete **Roof:** Asphalt Shingle

### **Amenities & Features**

**Sewer:** Connected **Style:** Colonial

Air conditioning (Condo): Window unit(s) Water: City

Outdoor Area (Condo): Private Yard Amenities: Cable, Garden Area, Kitchen Built-in(s)