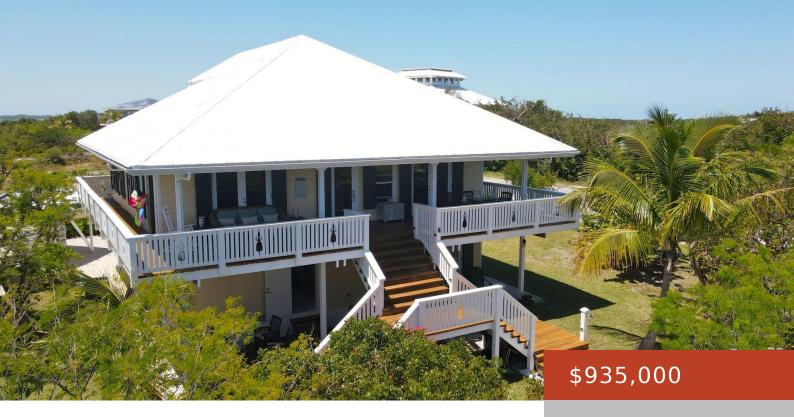

### PINEAPPLE POINTE

https://bahamabeachrealty.com

This home has it all with views to die for, plus open living area with kitchen, dining and living room providing ample space for entertaining. The primary suite, guest suite, and a comfortable loft which is accessed by a hand-crafted custom spiral staircase, and 360-degree deck complete the main floor. Special touches throughout the home...

- 3 heds
- 3 haths
- Single Family Home
- 2800 sq ft

Call us now

Email: info@bahamabeachrealty.com

### **Basics**

Category: Single Family Home Bedrooms: 3 beds

Bathrooms: 3 baths Area: 2800 sq ft

Lot size: 10071 sq ft Year built: 2004

**Currency:** USD **Island:** Abaco

**Lot:** 150 **Subdivision:** Abaco Ocean Club