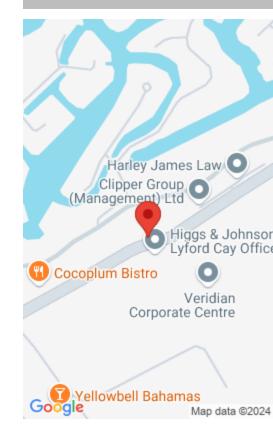

## PINEAPPLE HOUSE, OLD FORT BAY

https://bahamabeachrealty.com

Discover Pineapple House Office Unit 10. This office building is situated in the western part of Nassau by Old Fort Bay. Unit 10 is a charming 1,383 square foot 2 storey structure and was designed with utmost attention to detail. Pineapple House buildings showcase a seamless fusion of functionality and modern aesthetics. The ceilings feature... Building and Land

## Miscellaneous

Legal Description: Unit 10 Pineapple House, Old Fort Bay Land and Services: Highway Access, Shopping Nearby **Commercial:** Offices

Call us now

Email: info@bahamabeachrealty.com