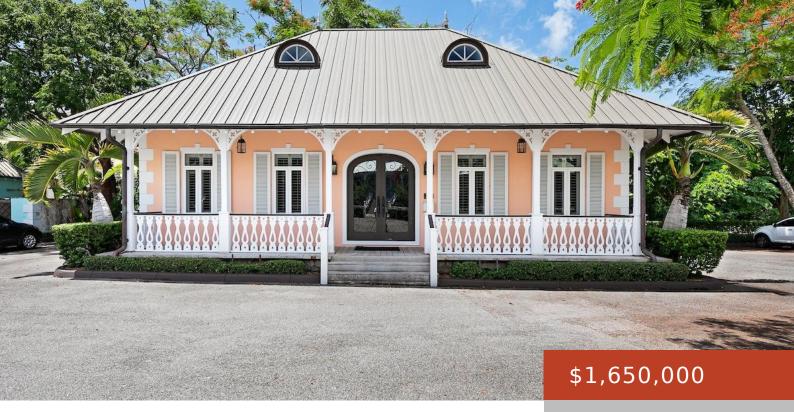

## PINEAPPLE HOUSE, OLD FORT BAY

https://bahamabeachrealty.com

Discover Pineapple House Office Unit 10. This office building is situated in the western part of Nassau by Old Fort Bay. Unit 10 is a charming 1,383 square foot 2 storey structure and was designed with utmost attention to detail. Pineapple House buildings showcase a seamless fusion of functionality and modern aesthetics. The ceilings feature... Building and Land

• 1383 sq ft

Call us now

Email: info@bahamabeachrealty.com

## Basics

Category: Building and Land Lot size: 3500 sq ft Currency: BSD Sale or Rent: For Sale Only Business Name: Pineapple House Area: 1383 sq ft Year built: 2008 Island: New Providence/Paradise Island Date Listed: 2024-09-09T00:00:00 MLS ID: 59250