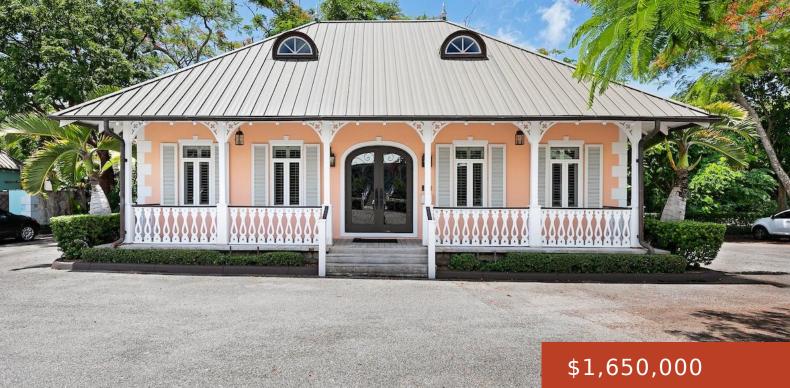

## PINEAPPLE HOUSE, OLD FORT BAY

https://bahamabeachrealty.com

Discover Pineapple House Office Unit 10. This office building is situated in the western part of Nassau by Old Fort Bay. Unit 10 is a charming 1,383 square foot 2 storey structure and was designed with utmost attention to detail. Pineapple House buildings showcase a seamless fusion of functionality and modern aesthetics. The ceilings feature...

## **Basics**

Category: Building and Land

Lot size: 3500 sq ft

**Currency:** BSD

Sale or Rent: For Sale Only

**Business Name:** Pineapple House

**Area: 1383** sq ft

Year built: 2008