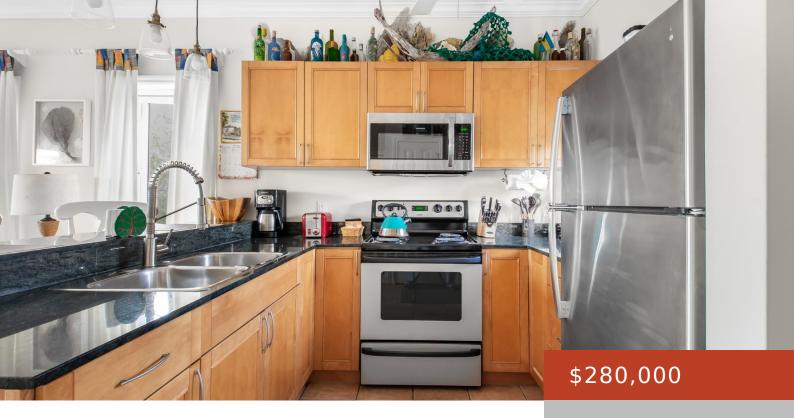

#### **GARDEN VIEW UNIT 301**

https://bahamabeachrealty.com

Pineapple Fields Unit 301 is a charming one-bedroom, one-bath ground-floor condominium located in the heart of Eleuthera's Golden Mile, just steps from one of the most beautiful beaches in The Bahamas. Set on five acres of lush, landscaped gardens, Pineapple Fields offers the perfect blend of comfort and convenience, with eight well-designed buildings surrounding an...

### **Basics**

Category: Condo

Bathrooms: 1 bath Area: 920 sq ft

Lot size: 1 sq ft

Currency: Either

Year built: 2005

Island: Eleuthera

**Subdivision:** Banks Road **Sale or Rent:** For Sale Only

# **Building Details**

Foundation: Yes Construction: Frame

Exterior material: Hardi Plank Roof: Asphalt Shingle

Parking: Open

### **Amenities & Features**

Sewer: Septic - Yes Style: Apartment

Air conditioning (Condo): Split Water: City

Amenities: Cable, Furnished, Garden Area, Hurricane Windows, Kitchen Built-

in(s), Main Level Entry, Stand-by Generator, Swimming Pool