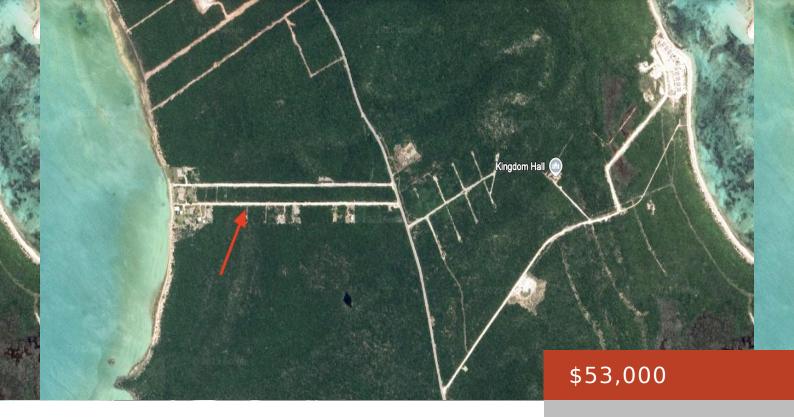

#### **PINDERS LOT-WATER ACCESS**

https://bahamabeachrealty.com

Half acre vacant lot located in the Pinder's community. This community offers access to the beach and bay. Just a short walk to the waterfront. City water, phone and cable available. This is a quiet neighborhood suited for a rental property or a full time residence. Very close to amenities – grocery, stores, restaurants, etc....

## **Miscellaneous**

Site Influences: Easy Access, Recreation Nearby, Road - Gravel, Pets Allowed, Bay