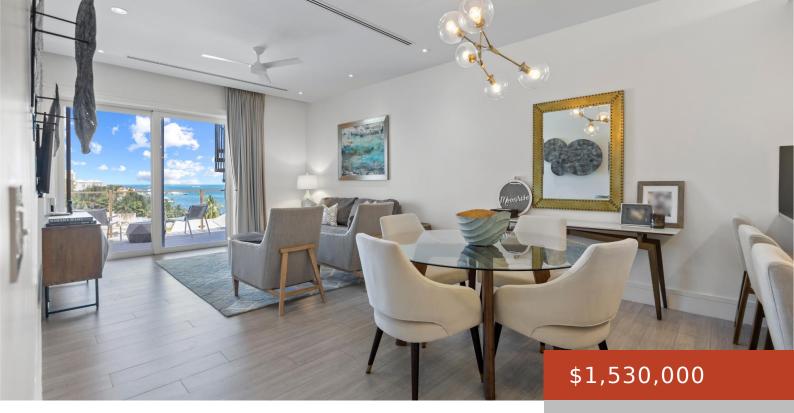

**PH6, THIRTY SIX** https://bahamabeachrealty.com

This penthouse unit nestled within ThirtySix is the pinnacle of contemporary condo living with ocean views. Positioned to the east, this penthouse features two bedrooms and two bathrooms will that provide ample space to enjoy all that Paradise Island living has to offer. On the second level, a rooftop terrace will have you in awe...

## Basics

Category: Condo Bathrooms: 3 baths Lot size: 0 sq ft Island: New Providence/Paradise Island Sale or Rent: For Sale Only MLS ID: 57883

Bedrooms: 2 beds Area: 2289 sq ft Currency: USD Subdivision: Thirty Six Date Listed: 2024-05-21T00:00:00

## **Amenities & Features**

| Laundry: In Unit                                      | Sewer: Connected                                                                                                      |
|-------------------------------------------------------|-----------------------------------------------------------------------------------------------------------------------|
| Style: Penthouse                                      | Shared Amenities: Pool Outdoor, Tennis Court(s)                                                                       |
| Air conditioning (Condo): Central                     | Water: City                                                                                                           |
| Outdoor Area (Condo): Covered<br>Patio,Patio,Pool,BBQ | <b>Amenities:</b> Furnished, Hurricane Windows, Impact Windows, Short Term Allowed, Stand-by Generator, Swimming Pool |