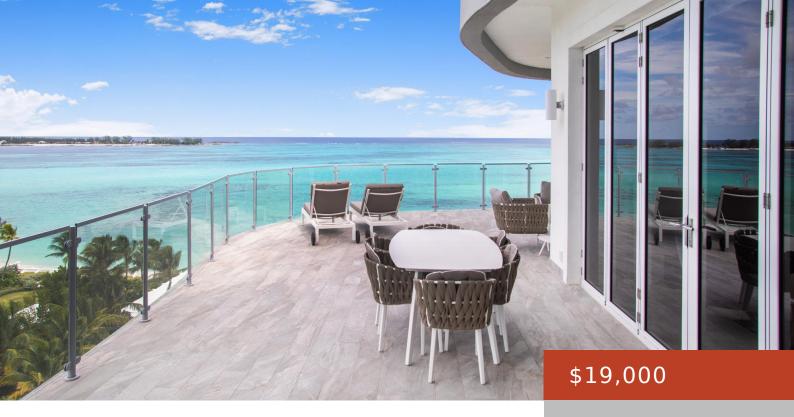

### PH 600 | ONE CABLE BEACH

https://bahamabeachrealty.com

Welcome to your dream retreat! This spectacular penthouse boasts breathtaking beachfront views and an unparalleled living experience in the heart of Cable Beach, adjacent to the Baha Mar Resort. With unique finishes that harmonize luxury and comfort, this exquisite residence is perfect for those seeking a home in the sky with unmatched amenities. The expansive...

### Basics

Category: Condo

Bathrooms: 3 baths

**Area: 5700** sq ft Year built: 2019

Island: New Providence/Paradise Island

Rental Amount: \$25,000

**Date Listed:** 2024-10-29T00:00:00

Bedrooms: 3 beds

Outdoor Area (Condo): Gazebo, Covered

Patio, Patio, Porch, Pool, Veranda, BBQ

Water: City

**Amenities:** 24 Hour Security, Cable, Fully Walled, Furnished, Garden Area, Hot Tub, Hurricane Windows, Kitchen Built-in(s), Security System, Sprinkler System, Stand-by Generator, Swimming Pool, Water Purifier, Water Softener