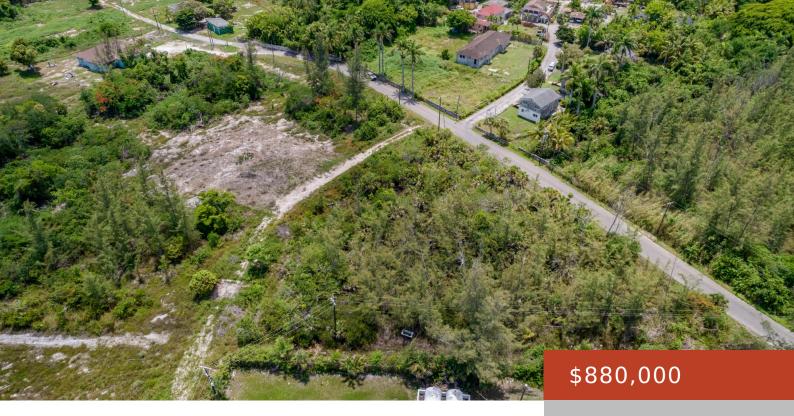

## PERPALL TRACT COMMERCIAL

https://bahamabeachrealty.com

Commercial Lot for Sale â Prime Development Opportunity in Perpall Tract Now available: a rare and valuable 33,767 sq. ft. commercial vacant lot located in the highly sought-after Perpall Tract area. Surrounded by a blend of upscale residential properties and established commercial developments, this property offers endless potential for the savvy investor or developer. Ideally...