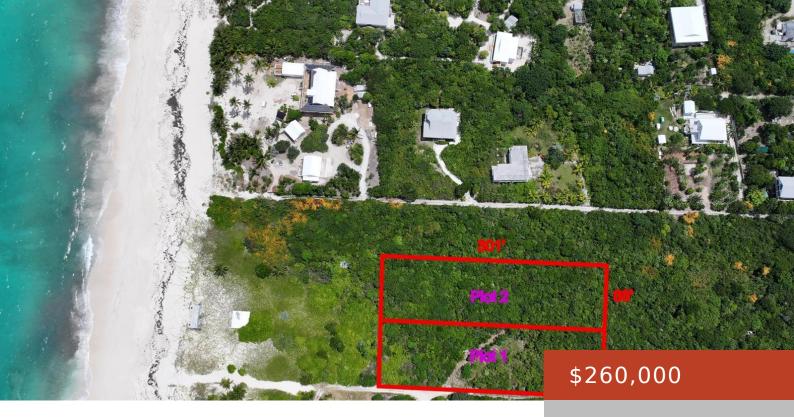

#### **MAN O WAR CAY - PLOT 2**

https://bahamabeachrealty.com

Plot 2: 88ft +/- by 310 ft common boundary plots located on the South East edge of the famously historic Settlement of Man O War Cay. This property has unrestricted views out over the Atlantic Ocean, and has close access to one of the longest of Man O War's beautiful sandy beaches. Access to this...

### **Basics**

**Category:** Lots/Acreage

Bathrooms: 0 baths

**Lot size: 25874** sq ft

Island: Abaco

Sale or Rent: For Sale Only

**MLS ID:** 61799

Bedrooms: 0 beds

Area: 0 sq ft

**Currency: USD** 

**Lot:** 2

**Date Listed:** 2025-03-27T00:00:00

## **Miscellaneous**

**Legal Description:** South end of Man O War Settlement on private road which heads North East from the Queen's Highway towards

- Ocean

Atlantic Ocean.

Road: Street