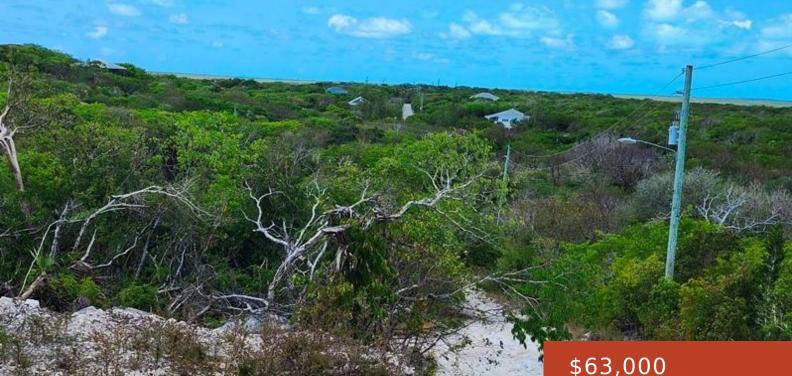

#### **PERIWINKLE DRIVE**

https://bahamabeachrealty.com

Discover the perfect slice of island paradise with this prime residential lot located in the desirable Bahama Sound 18 community. Perched at over 40 feet elevation, this 80 ft x 125 ft property offers sweeping views of the Atlantic Ocean, capturing the beauty and tranquility that Exuma is known for. Property Highlights: Generous 10,000 sq...

## \$63,000

Call us now

Email: info@bahamabeachrealty.com

#### Basics

Category: Lots/Acreage Bathrooms: 0 baths Lot size: 10000 sq ft Island: Exuma & Exuma Cays Subdivision: Bahama Sound 18 Date Listed: 2025-05-22T00:00:00 Bedrooms: 0 beds Area: 10000 sq ft Currency: BSD Lot: 17137 Sale or Rent: For Sale Only MLS ID: 62611

#### Miscellaneous

Legal Description: Lot 17137 Bahama Sound 18 Exuma

Site Influences: View - Ocean

Call us now

Email: info@bahamabeachrealty.com