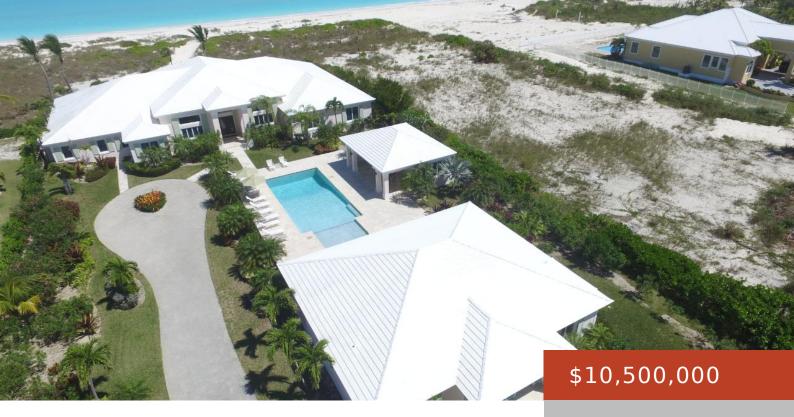

#### PEMBA BEACH HOME

https://bahamabeachrealty.com

"Pemba" is an exceptional luxury 6 bedrooms, 8.5 bathrooms, 8,000 sq ft. beachfront estate situated on 2.291 acres with 145 ft. of the stunning 3-mile Treasure Cay Beach. The main home boasts a beachfront master suite with Hers/His own private baths with closets. A media room, office & gym added with the chef's kitchen and...

#### **Basics**

Category: Single Family Home

Bathrooms: 8 baths

Area: 14635 sq ft
Currency: USD

Island: Abaco

Subdivision: Ocean Boulevard

**Date Listed:** 2024-02-19T00:00:00

Bedrooms: 6 beds

# **Amenities & Features**

**Laundry:** In Unit **Sewer:** Septic - Yes

Style: Patio Home Shared Amenities: Beach

Air conditioning (Condo): Central Water: City

Outdoor Area (Condo): Private
Yard, Covered Patio, Patio, Pool
Kitchen Built-in(s), Main Level Entry, Stand-by
Generator, Swimming Pool, Wkshop - Detached

#### **Miscellaneous**

**Legal Description:** Beach Estate, Lot 29, Block 1 Ocean Blvd. Treasure Cay, Abaco, Bahamas

Road: Street

Site Influences: Adult Oriented, Central location, Easy

Access, Family Oriented, Golf Course Nearby, Private Setting, View -Ocean, Golf Course Dev, Landscaped, Seniors Oriented, Waterfront -Ocean, Road - Paved, Level Lot, Pets Allowed, Can Be Rented, Gated