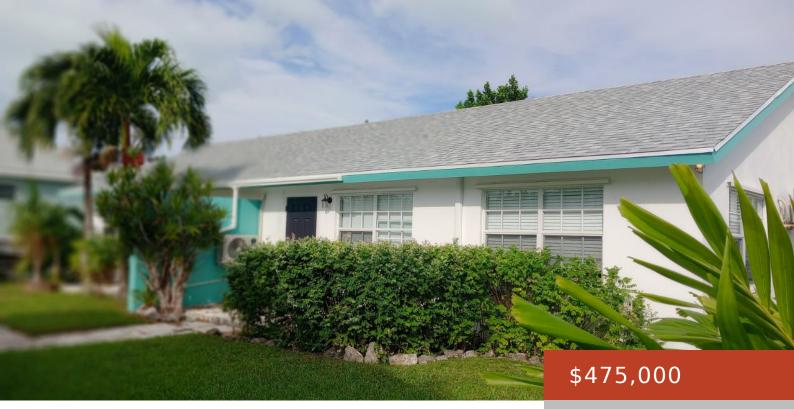

## **PELICAN SHORES DRIVE**

https://bahamabeachrealty.com

Here's an exceptional opportunity own or invest in one of the most desirable neighbourhoods in Marsh Harbour. Rarely does a property in the sought-after area of Little Orchard become available, making this listing a superb time to et your foot in the door. Offering a 11175 square foot lot, this property is centrally located and...

- 4 heds
- 2 baths
- Full Duple>
- 2324 sq ft

Call us now

Email: info@bahamabeachrealty.com

## Basics

Category: Full Duplex Bathrooms: 2 baths Lot size: 11175 sq ft Island: Abaco Sale or Rent: For Sale Only MLS ID: 55663 Bedrooms: 4 beds Area: 2324 sq ft Currency: BSD Lot: 33 Date Listed: 2023-12-12T00:00:00