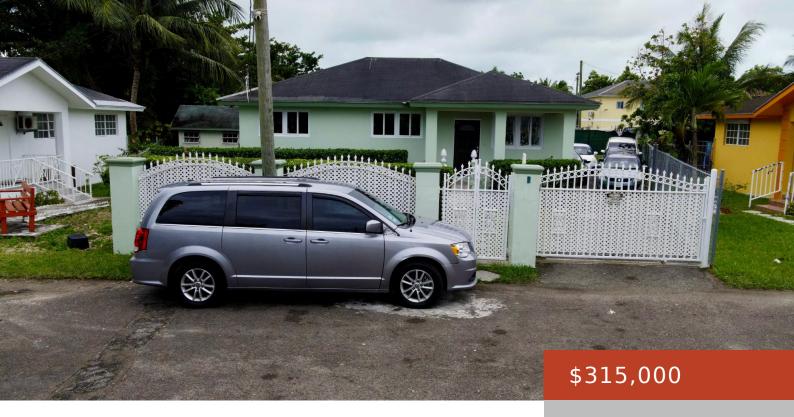

## PEETÂ∏S CLOSE

https://bahamabeachrealty.com

This charming 3-bedroom, 2-bathroom home offers just under 1,200 sq. ft. of cozy living space, perfectly gated for privacy. Centrally located, itâ sideal for small families or first-time buyers. The open floor plan offers a compact yet functional space, creating a seamless flow for cooking and dining, with a warm and inviting living spaces designed...

## **Basics**

Category: Single Family Home

Bathrooms: 2 baths **Area: 1138** sq ft Lot size: 5214 sq ft **Currency: BSD** 

Island: New Providence/Paradise Island

Sale or Rent: For Sale Only

**MLS ID:** 60754

## **Building Details**

Foundation: Yes **Construction:** Concrete Block

**Exterior material:** Finished Concrete Roof: Asphalt Shingle

Parking: Open

## **Amenities & Features**

Sewer: Septic - Yes Style: Bahamian Style

Air conditioning (Condo): Split Water: City

Amenities: Fully Fenced, Impact Windows, Security System, Stand-by

Generator