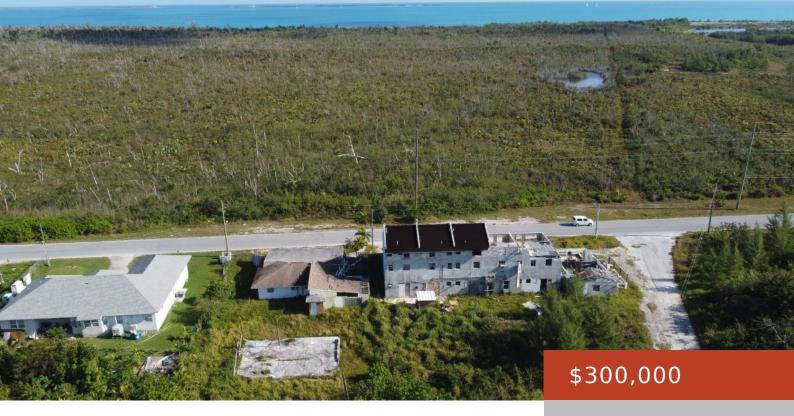

## **PARKER PLAZA**

https://bahamabeachrealty.com

Parker Plaza is a 6,000 square foot 2 story CBS building, 5 two bed, two bath apartments upstairs and 5 shop spaces downstairs, room to build an additional building, this was damaged by hurricane Dorian and being sold as is. a great investment opportunity and motivated seller, property is located just outside of Treasure Cay...